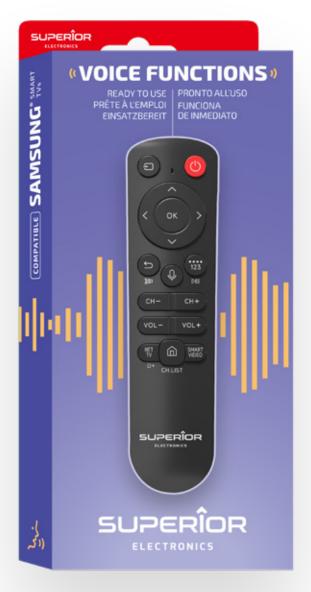

## **SAMSUNG<sup>®</sup> – VOICE CONTROL**

| CODE               | SUPTBB002                                                                                                                                                                                                                                                                                                                                                                                                                                                                                                                                                      |
|--------------------|----------------------------------------------------------------------------------------------------------------------------------------------------------------------------------------------------------------------------------------------------------------------------------------------------------------------------------------------------------------------------------------------------------------------------------------------------------------------------------------------------------------------------------------------------------------|
| BARCODE            | 8054242081589                                                                                                                                                                                                                                                                                                                                                                                                                                                                                                                                                  |
| TYPE               | Remote Controls > Consumer                                                                                                                                                                                                                                                                                                                                                                                                                                                                                                                                     |
| ITEM               | Samsung <sup>®</sup> – Voice control                                                                                                                                                                                                                                                                                                                                                                                                                                                                                                                           |
| DESCRIPTION        | Bluetooth <sup>®</sup> universal remote control<br>with voice functions compatible with<br>all the Samsung <sup>®</sup> Smart TVs.<br>Pair it to the TV like your original<br>remote control. All of the main standard<br>and the smart functions of your original<br>remote are included.<br>Direct shortcuts to the main streaming<br>services:<br>• "NET TV" for "NETFLIX <sup>®</sup> "<br>• "SMART VIDEO" for "Prime Video <sup>®</sup> "<br>• "D+" for "Disney+ <sup>®</sup> ".<br>Help Desk service by e-mail within 24-<br>48 hours since your enquiry |
| SETUP              | Insert the batteries and pair it to the TV like your original remote control                                                                                                                                                                                                                                                                                                                                                                                                                                                                                   |
| BATTERIES          | 2x1,5V LR03 AAA/AM4 (not included)                                                                                                                                                                                                                                                                                                                                                                                                                                                                                                                             |
| PACKAGE            | 100 pcs. box divided into 2 inner boxes<br>(50 pcs./inner box)                                                                                                                                                                                                                                                                                                                                                                                                                                                                                                 |
| DIMENSIONS         | 52 x 24 x 53 cm                                                                                                                                                                                                                                                                                                                                                                                                                                                                                                                                                |
| WEIGHT             | 10 kg                                                                                                                                                                                                                                                                                                                                                                                                                                                                                                                                                          |
| PACKAGE<br>CONTENT | Remote control, instructions, guarantee                                                                                                                                                                                                                                                                                                                                                                                                                                                                                                                        |