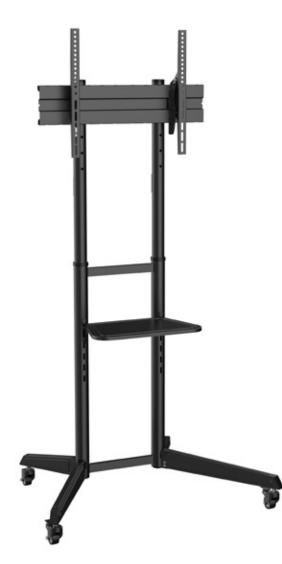

## 37-70 PRO WHEELED TV FLOOR STAND

| CODE                      | SUPSTV022                                                                                      |
|---------------------------|------------------------------------------------------------------------------------------------|
| BARCODE                   | 8054242081565                                                                                  |
| MODEL                     | Wheeled TV Floor Stand                                                                         |
| TV SIZE                   | 37" - 70"                                                                                      |
| TV MODE                   | Lcd, Led, Plasma                                                                               |
| TV WEIGHT CAPACITY        | 50kg/110lbs                                                                                    |
| <b>TV WEIGHT CAPACITY</b> | 5kg/11lbs                                                                                      |
| TILT RANGE                | +5° ~ -12°                                                                                     |
|                           |                                                                                                |
| MATERIAL                  | Steel                                                                                          |
| MATERIAL<br>OUTER CARTON  |                                                                                                |
| OUTER CARTON              |                                                                                                |
| OUTER CARTON              | 1 PCS<br>100x100, 200x100, 200x200,<br>300x200, 400x200, 300x300,<br>400x300, 400x400, 600x400 |