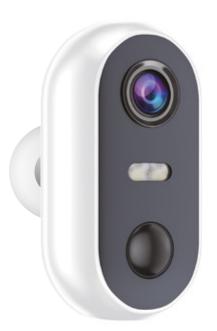

## **FULL HD WIRELESS** OUTDOORMOTORISED **SMART CAMERA**

CODE SUPICM004

**BARCODE** 8054242081480

TYPE Full HD Wireless Battery

**Smart Camera** 

**FUNCTIONS** Live video, Recording,

> Motion detection, Microphone, Night mode, Alarm, Integrated Floodlight, Indoor/Outdoor

**TECHNICAL** • Resolution: 1920\*1080p

**DATA** • Video compression: H.264

• IR-CUT filter: included

· Connection: Wireless

SD card storage up to 128

GB microSD card

• Power supply: 2x 4800 mAh replaceable batteries

Weather resistant (IP54)

· Two-Way Audio

**SETUP** Easy setup following instructions on the

Smart Life® App (iOS® e Android®)

PACKAGE CONTENT

1080p camera, power adapter, 3 screws, 3 wall plugs, cable cover,