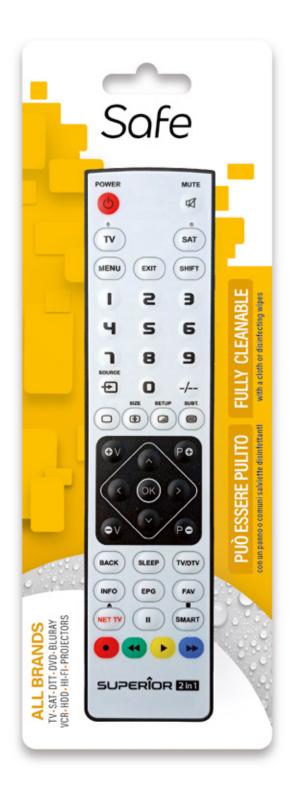

## SUPERIOR SLIM SAFE

**TYPE** PC programmable universal remote control with cleanable keypad.

**DESCRIPTION** Superior Slim Safe has a flat top-case,

allowing it to be sprayed and cleaned with common wipes. It can be cleansed with a cloth or disinfecting

wipes.

Very easy programming, it offers world's best compatibility. Controls all sets, either audio or video: TV/TDT/SAT/DVD/BLURAY/PROJECTORS/SOUNDBAR/VCR and most Hi-Fi. Never obsolete since database is updated every working day. It can control up to 2 sets

**SETUP** The programming takes less than

a minute, just click on make and

model.

Requires a programmer that is sold

separately

**CONTENT** Remote, instructions and

2 year warranty

**OUTER CARTON** 100pcs