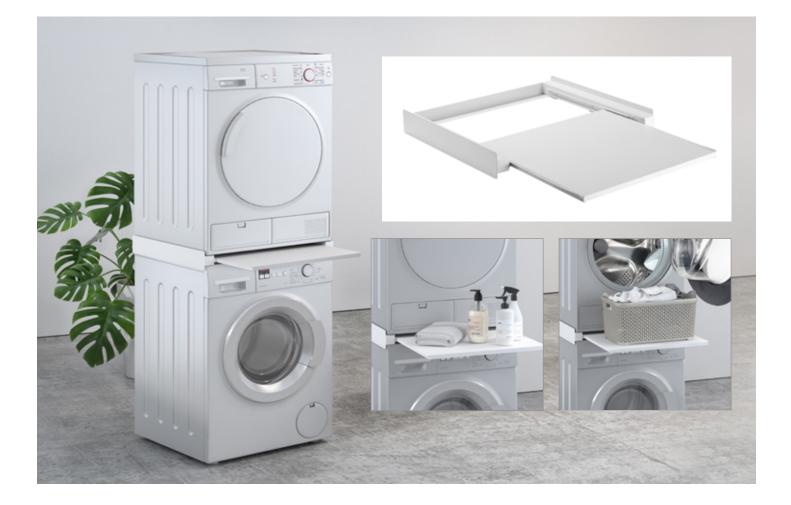

## **TOWER PRO- KIT SPACE** SAVER COMBINES A CLOTHES WASHER AND A DRYER

## **CODE** SUPSLW001

- BARCODE 8054242081145
  - **MODEL** Support to stack washing machine and dryer, with removable shelf
- **COMPATIBILITY** Compatible with all front-loading, 60cm width standard o slim washing machines and dryers, with a maximum depth of 60cm

## MAXIMUM WEIGHT 8Kg / 17.6lbs **CAPACITY SHELF**

**VERTICAL LOAD OF THE SUPPORT** 

MAXIMUM 60 kg / 132 lb / 588 N

**OUTER CARTON** 2 pezzi

**PACKAGE CONTENT** Support with

removable shelf, safety strap (6 meters) with metal buckle included