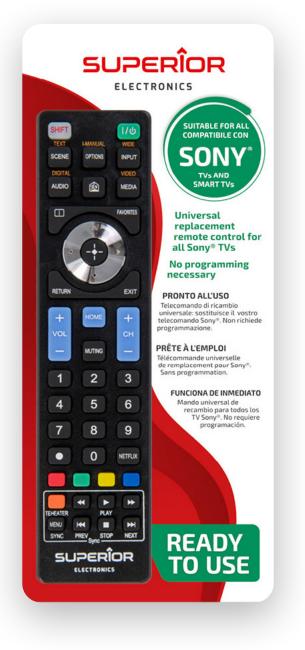

## SONY SMART TV REPLACEMENT

| CODE                 | SUPTRB009                                                                                                                                                                                                                                                                                                     |
|----------------------|---------------------------------------------------------------------------------------------------------------------------------------------------------------------------------------------------------------------------------------------------------------------------------------------------------------|
| BARCODE              | 8054242080339                                                                                                                                                                                                                                                                                                 |
| TYPE                 | Remote Controls > Consumer                                                                                                                                                                                                                                                                                    |
| ITEM                 | Sony Smart TV Replacement                                                                                                                                                                                                                                                                                     |
| DESCRIPTION          | Infrared universal remote control<br>compatible with all the Sony TVs produced<br>after year 2000. Ready to use: no<br>programming necessary. All of the standard<br>and the smart functions of your original<br>remote are included. Help Desk service<br>by e-mail within 24-48 hours since your<br>enquiry |
|                      |                                                                                                                                                                                                                                                                                                               |
| SETUP                | Place batteries and enjoy your Sony TV                                                                                                                                                                                                                                                                        |
|                      | Place batteries and enjoy your Sony TV<br>2x 1.5 V – AAA/LR03 (not included)                                                                                                                                                                                                                                  |
|                      | 2x 1.5 V – AAA/LR03 (not included)                                                                                                                                                                                                                                                                            |
| BATTERIES            | 2x 1.5 V – AAA/LR03 (not included)<br>40 pcs. box divided into 4 inner boxes (10<br>pcs./inner box)                                                                                                                                                                                                           |
| BATTERIES<br>PACKAGE | 2x 1.5 V – AAA/LR03 (not included)<br>40 pcs. box divided into 4 inner boxes (10<br>pcs./inner box)<br>34x30x31,5 cm                                                                                                                                                                                          |