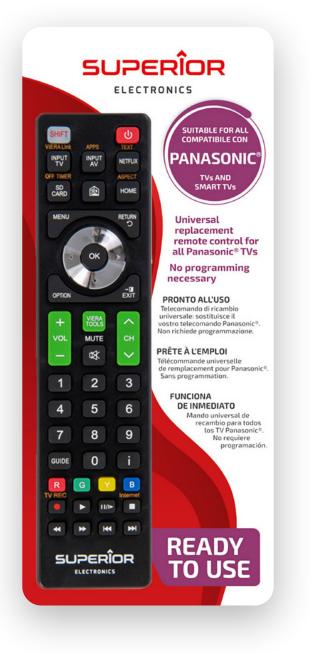

## PANASONIC SMART TV REPLACEMENT

| CODE               | SUPTRB011                                                                                                                                                                                                                                                                                                          |
|--------------------|--------------------------------------------------------------------------------------------------------------------------------------------------------------------------------------------------------------------------------------------------------------------------------------------------------------------|
| BARCODE            | 8054242080421                                                                                                                                                                                                                                                                                                      |
| TYPE               | Remote Controls > Consumer                                                                                                                                                                                                                                                                                         |
| ITEM               | Panasonic Smart TV Replacement                                                                                                                                                                                                                                                                                     |
| DESCRIPTION        | Infrared universal remote control<br>compatible with all the Panasonic TVs<br>produced after year 2000.<br>Ready to use: no programming necessary.<br>All of the standard and the smart functions<br>of your original remote are included.<br>Help Desk service by e-mail within 24-48<br>hours since your enquiry |
| SETUP              | Place batteries and enjoy your Panasonic TV                                                                                                                                                                                                                                                                        |
| BATTERIES          | 2x 1.5 V - AAA/LR03 (not included)                                                                                                                                                                                                                                                                                 |
| PACKAGE            | 40 pcs. box divided into 4 inner boxes (10 pcs./inner box)                                                                                                                                                                                                                                                         |
| DIMENSIONS         | (40.0 x 35.0 x 32.5) cm                                                                                                                                                                                                                                                                                            |
| WEIGHT             | 7.0 kg                                                                                                                                                                                                                                                                                                             |
| BLISTER<br>CONTENT | Remote control, instructions, guarantee                                                                                                                                                                                                                                                                            |