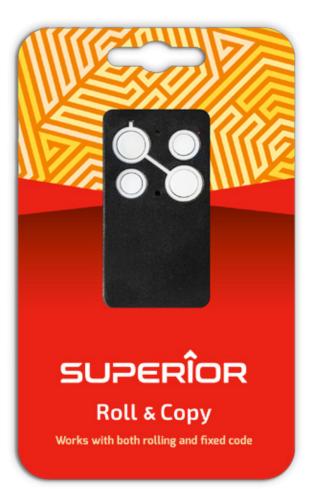

## ROLL & COPY

**CODE SUPRR001** 

BARCODE 8054242080179

TYPE Self-learning, fixed frequency

433.92 Mhz

**DESCRIPTION** Multi-brand universal RF remote

control to replace "rolling code" or "fixed code" original remote controls. Replaces over 30 remote controls of popular brands (FAAC, BFT, APRIMATIC, NICE, MARANTEC, V2) with a frequency of 433.92 MHz

·Two programming mode:

·Clone: 31 different brands to have a replacement identical to your

original remote control

·Copy: 8 different settings (including a universal for "fix code" and another

for "rolling code") to produce immediately a copy of your original

remote control

COMMON USE Garage doors, automatic gates, road

barriers, radio frequency automation

**SETUP** Follow the simple instructions in its

instruction manual. Original remote

control required

**COMPATIBILITY** 40 leading Brands (refer to manual)

**CHANNELS** 4 channels

BATTERIES 2 x 3V - CR2025 (Included)

CARTON 50 pieces/box

CARTON DIMENSIONS 50 x 55 x 50 cm

CARTON WEIGHT 14 kg

**BLISTER** Manual and remote control with 12V

CONTENT batteries included