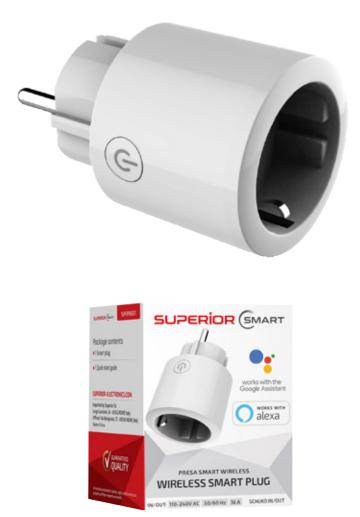

## WIRELESS SMART PLUG

| CODE              | SUPiPW001                                                                                                                              |
|-------------------|----------------------------------------------------------------------------------------------------------------------------------------|
| BARCODE           | 8054242081039                                                                                                                          |
| ТҮРЕ              | Wireless Smart Plug                                                                                                                    |
| DESCRIPTION       | <ul> <li>Wireless</li> <li>Works with Alexa and Google Assistant</li> <li>Schedule function</li> <li>Standard SCHUKO in/out</li> </ul> |
| TECHNICAL<br>DATA | <ul> <li>Monitoring function for efficient<br/>energy consumption</li> <li>Remote control by App for greater safety</li> </ul>         |
| SETUP             | It works immediately, just connect it to the Android® or iOS® application                                                              |
|                   | Plug, user manual<br>and 2 years warranty<br>24 pcs                                                                                    |
|                   |                                                                                                                                        |