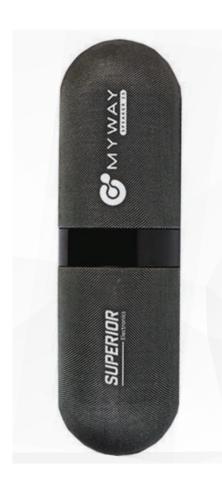

| CODE:        | SUP026                                                                                                                                                                                                                 |
|--------------|------------------------------------------------------------------------------------------------------------------------------------------------------------------------------------------------------------------------|
| BARCODE:     | 8054242080261                                                                                                                                                                                                          |
| TYPE:        | Wireless Portable Bluetooth Speaker                                                                                                                                                                                    |
| ITEM:        | Myway2s                                                                                                                                                                                                                |
| DESCRIPTION: | Wireless Portable Bluetooth Speaker<br>compatible with any device supporting<br>bluetooth connection: Pc, Mac, Smart Phones<br>and Tablets. Quality sound for hours of<br>playback. Usb-Rechargeable. Audio-in socket. |
| TECH SPECS:  | Hours of playback: about 3H at 80% vol<br>Charging Time about 1H30M<br>Power Requirements (input) 5V 500mA<br>Power Consumption: 2x 3W<br>Weight: 410g<br>Speaker Frequency range 120Hz-18kHz<br>Impedance rated 4Ω    |
| WARRANTY:    | 2 years warranty                                                                                                                                                                                                       |
|              | Attractive Giftbox<br>Myway Bluetooth Speaker, Usb charging cable,                                                                                                                                                     |